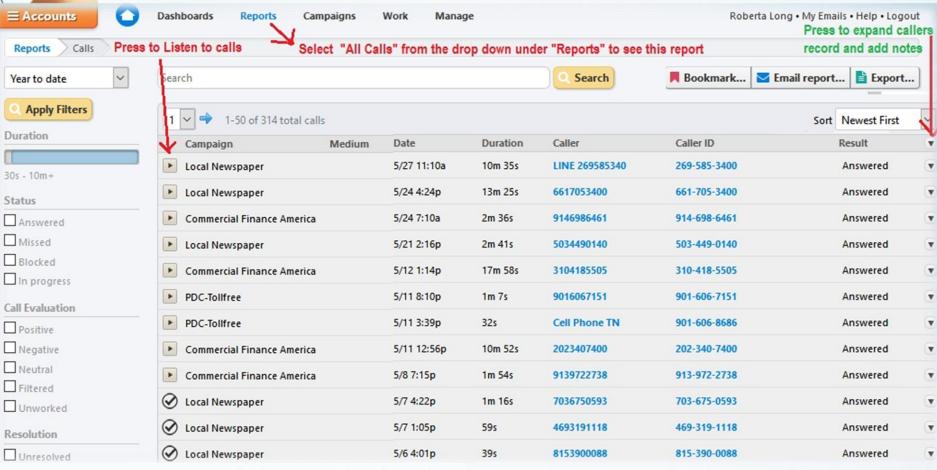

# Under "Reports" Access Call Reports - Listen to Calls – Add Notes Bookmark, Email or Export Reports

Need Help?

Suggestions or ideas?

Call 866-673-5476 Email Support