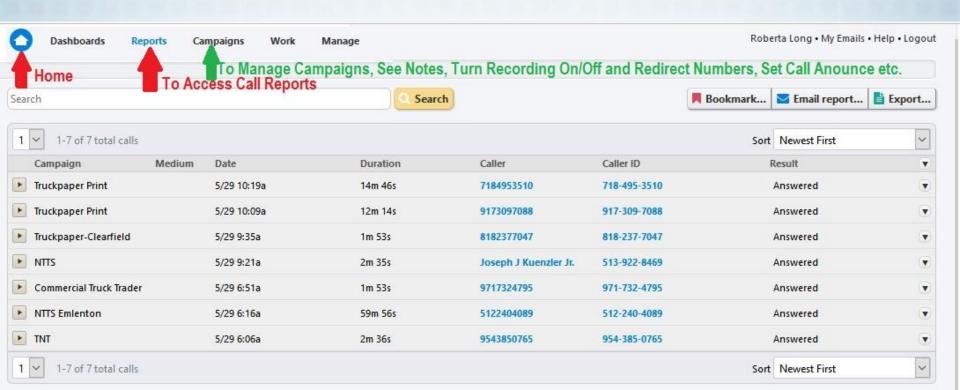

# Under "Reports" Access Call Reports - Listen to Calls – Add Notes Bookmark, Email or Export Reports

Need Help?

Suggestions or ideas?

Call 866-673-5476 Email Support