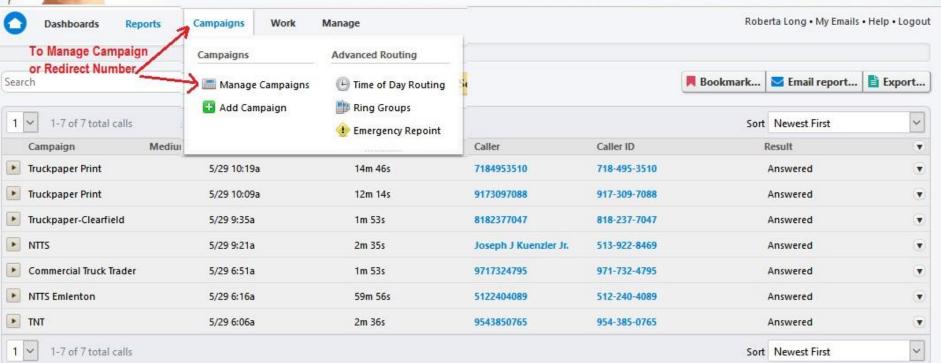

### Select "Campaigns" from the Menu Navigate to the screen where you will Manage Campaigns and/or Redirect Numbers

Need Help?

Call 866-673-5476 Email Support Suggestions or ideas?