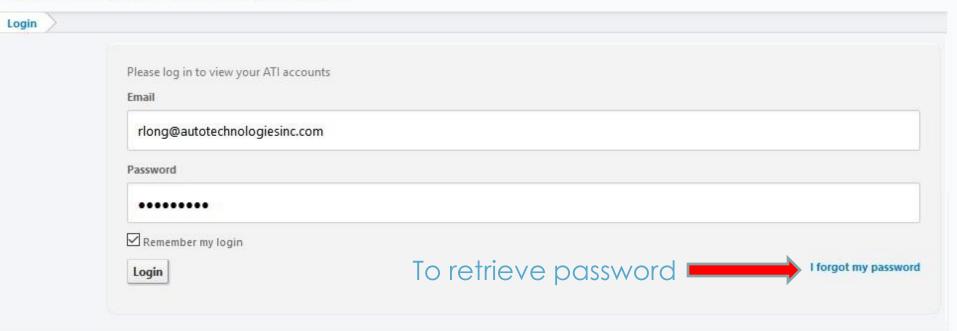

### Home Screen after Login - Select Task from Menu

Need Help?

Call 866-673-5476 Email Support Suggestions or ideas?